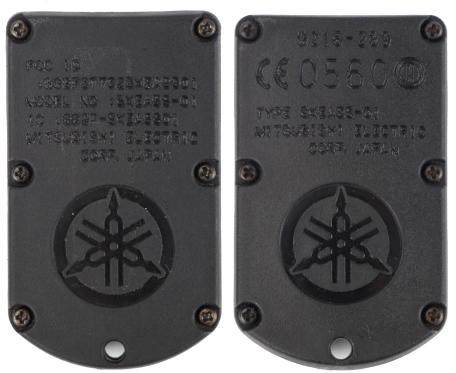

## 1.If you have an original key

Judging from its appearance, pls look at the back of a key.

USA/Canadian model is with FCC/ICC mark

The other model(areas outside USA/CANADA) is with CE mark