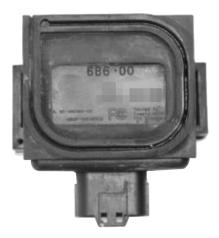

### 2.If you don't have an original key

If your original keys have been lost, pls check the label at the center of receiver in the front of your water runner. It's like a pic below to help you know what system it is. It might be covered by the top rubber sometimes.

US/Canadian Receiver: 6B6-00 mark

Area outside US/Canada Receiver: 6B6-10 mark